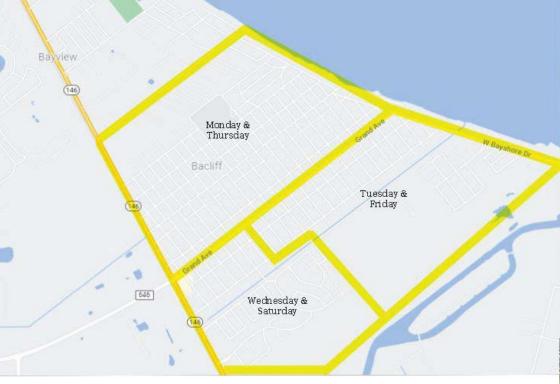

#### Welcome to Bacliff!





We are priviledged to serve you

# Decker Dispose-All & Recycling

## **Contact us**

for solid waste collection information!

There are three ways to communicate with us:

- 1. CALL US- 281.559.4939
  We are here Monday-Friday from 8am-5pm
- 2. EMAIL US office@deckerdisposeall.com
- 3. COME SEE US Our offices are located at 4907 10<sup>th</sup> Street in Bacliff and we love seeing our customers face to face!

We are happy to provide you with information regarding:

- Pick up schedules
- What we will and will not collect
- Trash container distribution
- Recycling



### Determine your pick up schedule below \_\_\_







#### TO RECEIVE A 95 GALLON TRASH CONTAINER, DO THE **FOLLOWING:**

- Initiate water service through Bacliff MUD
- ✓ Call Decker Dispose-All @ 281.559.4939 or email office@deckerdisposeall.com to make us aware you are a new resident and need a trash container
- Provide us with your address, your phone number, and email address

#### YOUR CART WILL BE DELIVERED TO YOU ALONG WITH SPECIFIC TRASH **COLLECTION INSTRUCTIONS**

We will collect residential and green waste twice weekly for all residences in the city that place their containerized trash at the curb by **7:00am** on their collection day. Bulk trash service will be provided once per week, on the second day of their collection days. Bulk service will include items such as furniture, mattresses, etc. \*Items such as refrigerators, a